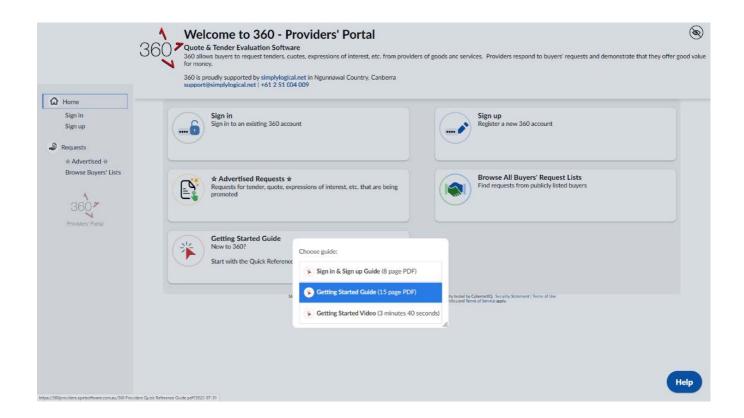

## 360 Portal - Guidelines on Getting Started

Please be advised that we have updated 360 with new getting started guides:

- 1. A 15-page PDF for providers very instructional with lots of screenshots for how to respond to a request (submit a tender).
- 2. A video for providers that matches the PDF.
- 3. An 8-page PDF for providers signing up and signing in again, lots of screenshots.
- 4. A video to explain how to add multi-factor authentication to increase account security.

The guides are available from the home page and the sign-in page of the providers' portal.